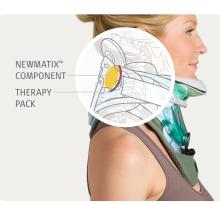

### **Active Influence Compression**

This device provides therapeutic support to actively influence a more natural curve in the neck. Activating the NEWmatix™ System bladder can aid in healing and help reduce symptoms by taking stress off the vertebra, discs and nerves.

#### **Targeted Therapy**

The Aspen Therapy Pack delivers hot/cold therapy to reduce inflammation and spasm. Moving its location inside the back panel focuses the targeted compression where desired.

| Aspen Vista® MultiPost Therapy Collar - Code L0180 Approved    | 984250 |
|----------------------------------------------------------------|--------|
| Aspen Vista⊗ MultiPost Therapy Collar Replacement Pad Set      | 984252 |
| Aspen Vista⊛ MultiPost Therapy Collar Replacement Chin Pad     | 984255 |
| Aspen Vista® MultiPost Therapy Collar Replacement Therapy Pack | 984257 |