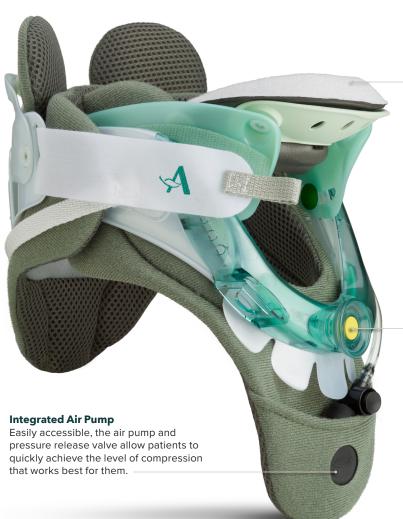

### **Active Influence Compression**

This device provides therapeutic support to actively influence a more natural curve in the neck. Activating the NEWmatix™ System bladder can aid in healing and help reduce symptoms by taking stress off the vertebra, discs and nerves.