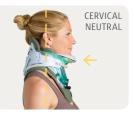

#### **Treating Forward Head Carriage**

The collar applies gentle pressure to the chin in the front and to the mid cervical region in the back to counteract the unnatural forces caused by Forward Head Carriage. Worn in the privacy of one's home, this unique device is designed with the goal to help relieve cervicogenic headaches, radiculopathy and reduce pain.