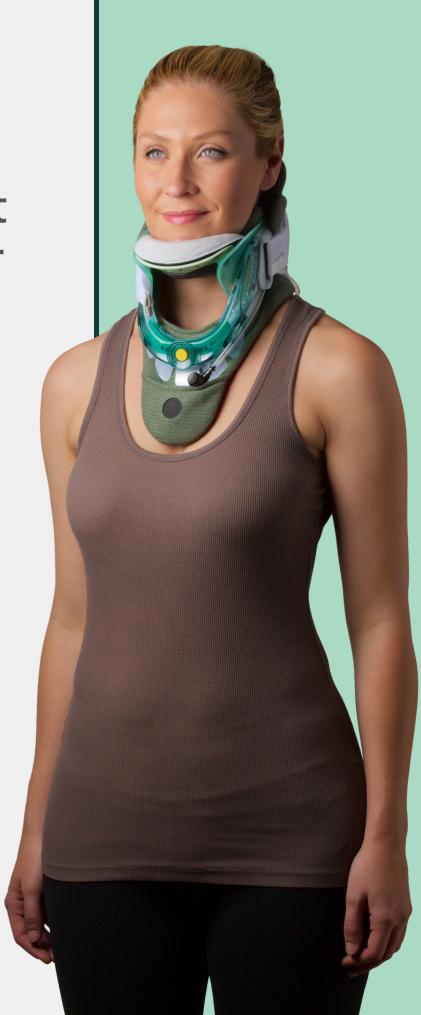

# Vista MultiPost Therapy Collar

The Aspen Vista MultiPost Therapy Collar is designed to address the symptoms associated with cervical conditions such as Forward Head Carriage ("Text Neck"). Unnatural head positions can shift the cervical spine out of alignment, leading to radiculopathy, neuropathy and cervicogenic pain. If left untreated, the unbalanced loading of the cervical spine can lead to permanent deterioration of discs, vertebrae, ligaments and muscles. This device actively influences posture and a more natural alignment to aid in the treatment of these disorders.

#### **Treating Forward Head Carriage**

The collar applies gentle pressure to the chin in the front and to the mid cervical region in the back to counteract the unnatural forces caused by Forward Head Carriage. Worn in the privacy of one's home, this unique device is designed with the goal to help relieve cervicogenic headaches, radiculopathy and reduce pain.