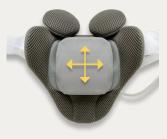

### **Active Influence Compression**

This device provides therapeutic support to actively influence a more natural curve in the neck. Activating the NEWmatix™ System bladder can aid in healing and help reduce symptoms by taking stress off the vertebra, discs and nerves.