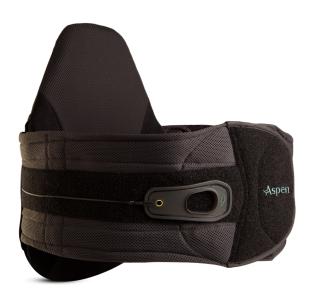

## HORIZON™ LOWER SPINE BRACES

Targeted relief to help you get moving.

© 2024 Aspen Medical Products, LLC 800-295-2776 · 949-681-0200 · aspenmp.com All rights reserved. Pat. aspenmp.com/patents.

Horizon 456 TLSO

Horizon 639 LSO

Horizon 637 LSO

Horizon 631 LSO

**Horizon 627 Lumbar** 

Horizon Ext. Panels