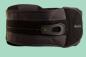

## MADE WITH THE ASPEN ADVANTAGE.

**SLICKTRACK™ SYSTEM** 

Provides direct compression where needed to support tight muscles.

**CUSTOM SUPPORT** 

The firm yet flexible back panel naturally conforms to the curvature of your spine for added support.

**COMFORTABLE FIT** 

Horizon braces are one size adjustable for comfortable wear for your unique anatomy.

Scan here with your phone camera to watch a video about how to apply, remove, and care for your brace.