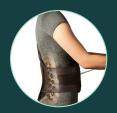

**COMFORTABLE FIT** 

Horizon braces are one size adjustable for comfortable wear for your unique anatomy.

Scan here with your phone camera to watch a video about how to apply, remove, and care for your brace.