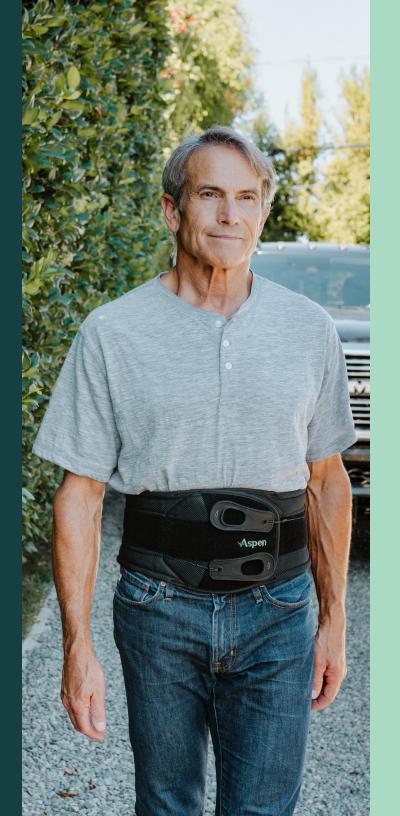

## BECAUSE YOUR MUSCLES DESERVE RELAXATION.

With Aspen's Horizon line of braces, support meets compression to relieve symptoms of muscle pain and spasms.

Since 1993, Aspen has delivered clinically-based solutions driven by research-driven design, peer-reviewed studies and biomechanical analyses to help patients get back to the activities they care about.

## HORIZON™ LOWER SPINE BRACES

Targeted relief to help you get moving.

© 2024 Aspen Medical Products, LLC 800-295-2776 · 949-681-0200 · aspenmp.com All rights reserved. Pat. aspenmp.com/patents.

## MADE WITH THE ASPEN ADVANTAGE.

**SLICKTRACK™ SYSTEM** 

Provides direct compression where needed to support tight muscles.

**CUSTOM SUPPORT** 

The firm yet flexible back panel naturally conforms to the curvature of your spine for added support.